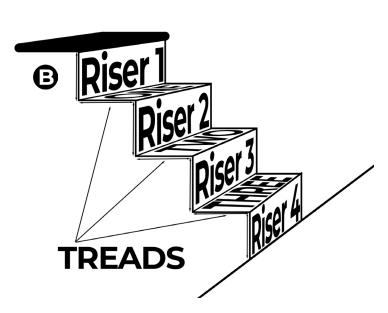

| MEASURING FORM - EXTERN                        | AL IN-GROUND VINYL STEPS         |
|------------------------------------------------|----------------------------------|
| COMPANY/NAME:                                  |                                  |
| ADDRESS:                                       |                                  |
| CITY: STAT                                     | E:ZIP:                           |
| PHONE (Cell): PH                               | HONE (Work):                     |
| FAX: EMAIL:                                    |                                  |
| A BACK CORNERS (follow procedures from Step 4) | POOL LOCATION ADDRESS (REQUIRED) |
| ☐ Square (90°)                                 |                                  |
| Cut (Diagonal) Size:                           |                                  |
| Radius (Rounded) Size:                         |                                  |
| B RECESS CORNERS                               |                                  |
| Square (90°)                                   |                                  |
| ☐ Cut (Diagonal) Size:                         |                                  |
| ☐ Radius (Rounded) Size:                       | <b>/</b>                         |
| © STEP LOCATION                                |                                  |
| Indicate on the picture where the steps        |                                  |
| are located with measurements from the         |                                  |
| squared corners.                               |                                  |
| DEPTH AND WIDTH                                |                                  |
| Measure the total width and depth of the       |                                  |
| stairs. Include the depth of the recess.       |                                  |
| •                                              |                                  |
| Width:ftin Depth:ftin                          |                                  |
| GRISERS AND TREADS                             | Dicor 1                          |
| Measure riser heights and tread depths.        | Riser                            |
| R1: T1:                                        | micer 2                          |
| R2:T2:                                         | / RISCI                          |
| R3:T3:                                         | / Thice!                         |
| R <sub>5</sub> : T <sub>4</sub> :              |                                  |
|                                                | loisel 7                         |
| Do you need rod pockets to secure steps?       | TREADS                           |
| □ Yes □ No                                     |                                  |

| MEASURING                                                                            | FORM - INTERN                 | <u>AL IN-GROUN</u> | ID VINYL STEP                 | <u>'S</u> |
|--------------------------------------------------------------------------------------|-------------------------------|--------------------|-------------------------------|-----------|
| COMPANY/NAME:                                                                        |                               |                    |                               |           |
| ADDRESS:                                                                             |                               |                    |                               |           |
| CITY:                                                                                | STATI                         | E:                 | ZIP:                          |           |
| PHONE (Cell):                                                                        | PI                            | HONE (Work):       |                               |           |
| FAX:                                                                                 | EMAIL:                        |                    |                               |           |
| STEP STYLE  ☐ Full Width ☐ Corner ☐ Wedding Cake ☐ Step/Bench Com ☐ Specialty/Custor |                               | Full Width         |                               | Corne     |
|                                                                                      | he stairs are located.        |                    |                               |           |
|                                                                                      | EADS<br>nts and tread depths. | Wedding<br>Cake    | Step/L                        | _edge     |
| R1:<br>R2:<br>R3:<br>R4:<br>R5:                                                      | - T1:                         |                    | <b>B</b>                      |           |
| Please add additi<br>comments below                                                  |                               |                    |                               |           |
|                                                                                      |                               | e Riser            | iser 2<br>Riser 3<br>Inicel 4 | /         |

## RISERS AND TREADS

Measure riser heights and tread depths.

**R**1: **R2**:

**R3**:

**R4**: **R5**:

Please add additional information (such as corner measurements) or comments below.

POOL LOCATION ADDRESS (REQUIRED)